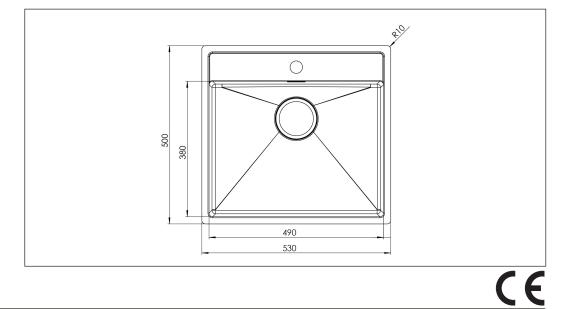

## Art. no. GTIN

BALTIC500THF 5708563194666

| Cabinet size             |
|--------------------------|
| Overall dimension in mm  |
| Depth in mm              |
| Bowl dim. in mm          |
| Cut-out dimension, inset |
| model                    |
| Radius                   |
| Waste hole dim. in mm    |
| Material                 |
|                          |

Material thickness in mm Gross weight in kg Net weight in kg 60 530x500 180 490x380x180 510x480 R 10 96 EN 1.4301, AISI 304, SS2333 1,2 6.50 5.00