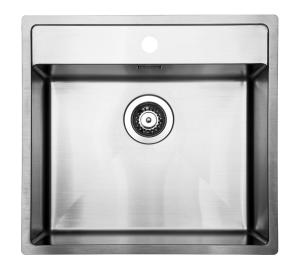

## Description

Baltic square bowl with rear space for tap. For under and flush mount. Delivered with basket waste, overflow and water trap. Without clips. Separate article number for inset and flush mount with clips: Baltic500THF.